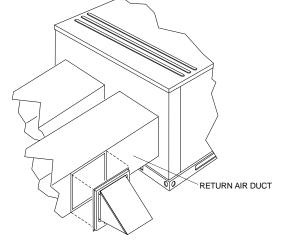

UNIT DESIGNATION: Schedule No.\_\_\_\_\_MODEL NO.\_\_\_

SIDE RETURN AIR DUCT APPLICATION

DOWN SHOT RETURN AIR DUCT APPLICATION

## NOTE:

The 0 - 50% motorized outside air system is designed to place over the return air side connection. No drilling on the unit is required. This unit incorporates a 2-position control motor that opens the intake damper when the indoor blower is energized. The amount of air is controlled by an outside air slide plate. The intake panel is fully insulated. The damper closes on power loss.