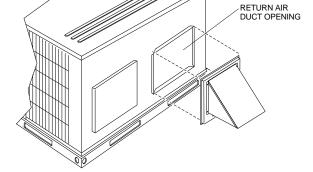

UNIT DESIGNATION: Schedule No.\_\_\_\_\_MODEL NO.\_\_\_

SIDE RETURN AIR DUCT APPLICATION

DOWN SHOT RETURN AIR DUCT APPLICATION

## NOTE:

The 0 - 50% motorized outside air system is designed to place over the return air side connection. No drilling on the unit is required. This unit incorporates a 2-position control motor that opens the intake damper when the indoor blower is energized. The amount of air is controlled by an outside air slide plate. The intake panel is fully insulated. The damper closes on power loss.