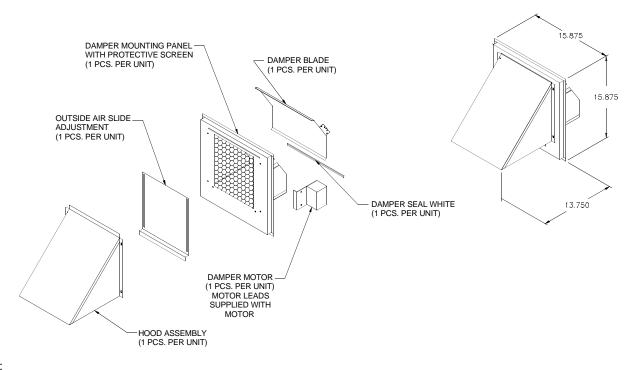

## NOTE:

The 0 - 50% motorized outside air system is designed to place over the return air side connection. No drilling on the unit is required. This unit incorporates a 2-position control motor that opens the intake damper when the indoor blower is energized. The amount of air is controlled by an outside air slide plate. The intake panel is fully insulated. The damper closes on power loss.

Subject to change without notice. Printed in the U. S. A.

MOTORIZED FRESH AIR DAMPER MODEL 2FA08700124 (0% thru 50% capability) FORM 530.46-SD15Y (1195)

Supersedes: Nothing