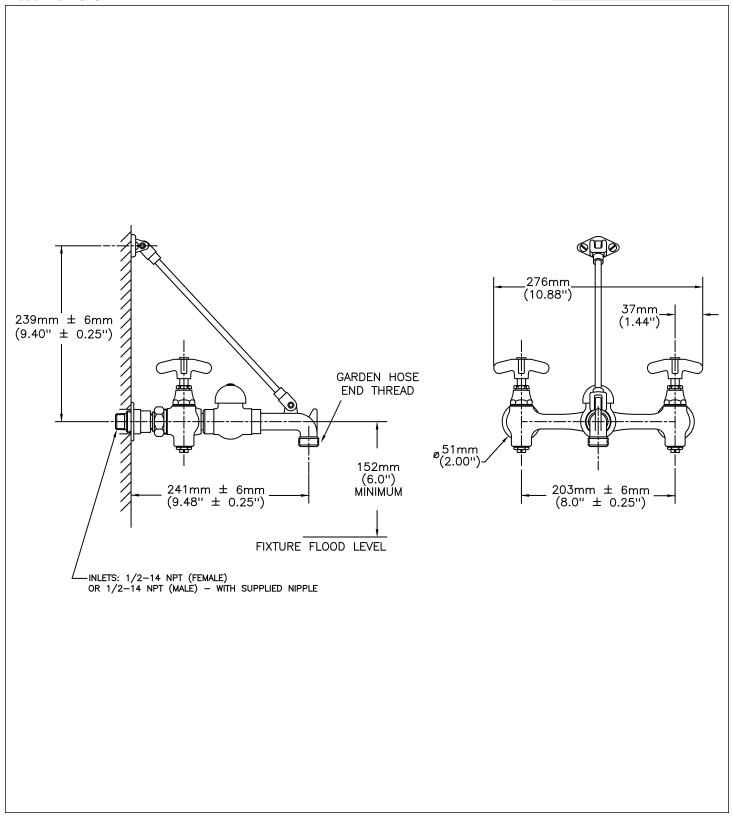

### SPECIFICATION:

- 203mm (8") centers
- Centers adjustable from 7.75" to 8.25" unless AC option selected
- Two handles
- Heavy duty cast brass wallmount service sink faucet with integral stops
- Rough chrome plated finish
- Pail hook
- Inline vacuum breaker
- Hose end spout
- Wall brace
- Compression structures
- Color indexed metal cross handles