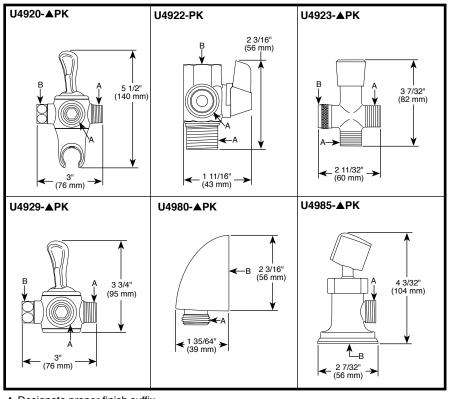

# DIVERTERS

- All Brass Construction
- ADA Compliant

## STANDARD SPECIFICATIONS:

- All brass construction
- Diverts water
- Flip lever: U4920, U492
- Water supply elbow: U4980.