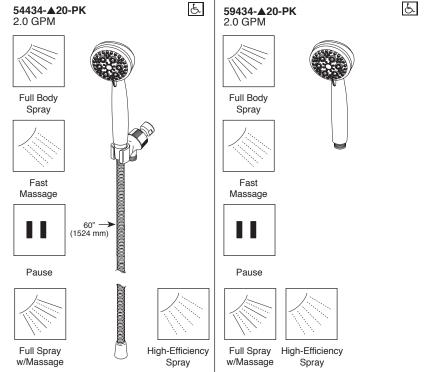

Submitted Model No.:\_\_ **Specific Features:** 

▲ Designate proper finish suffix

see what Delta can do™

# **HIGH VELOCITY** HAND SHOWER/ **SHOWERHEAD**

■ High Velocity Eco Spray

#### **FEATURES:**

Touch-Clean<sup>®</sup> spray holes

#### STANDARD SPECIFICATIONS

- Maximum 2.0 gpm at 80 psi, 7.6 L/min @ 550 kPa
- High velocity eco spray
- 60" ultraflex hose: 54434
- ADA compliant hand shower when installed per accessibility guidelines of the act.