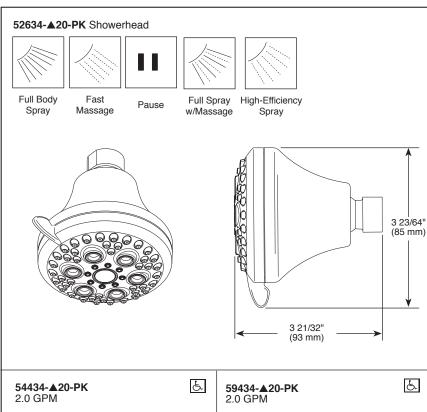

Submitted Model No.:\_\_ **Specific Features:** 

▲ Designate proper finish suffix

see what Delta can do™

# **HIGH VELOCITY** HAND SHOWER/ **SHOWERHEAD**

■ High Velocity Eco Spray

#### **FEATURES:**

Touch-Clean<sup>®</sup> spray holes

#### STANDARD SPECIFICATIONS

- Maximum 2.0 gpm at 80 psi, 7.6 L/min @ 550 kPa
- High velocity eco spray
- 60" ultraflex hose: 54434
- ADA compliant hand shower when installed per accessibility guidelines of the act.