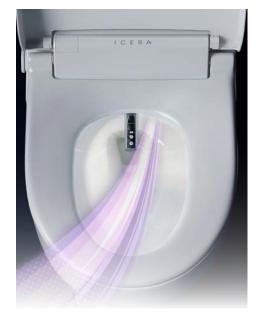

## iWash S-11 Electronic Bidet Seat

- Instant ceramic water heating system unlimited warm water
- Self-cleaning, stainless steel nozzle
- Rear and front wash spray
- Oscillating spray
- Power wash function (enema)
- Adjustable water pressure and temperature
- Adjustable nozzle position
- Heated seat with adjustable temperature
- Warm air dryer
- Built-in deodorizer
- In-bowl LED nightlight
- ECO power-saving mode
- Memory settings saved for 2 users
- Wall-mount remote control with LED backlit buttons
- Installs easily in place of a regular toilet seat
- Fits most standard elongated toilets