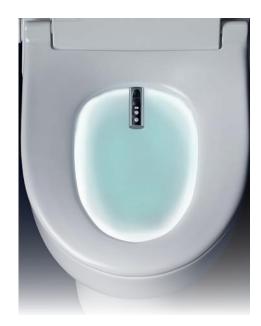

## LOW ENERGY LED NIGHTLIGHT

The in-bowl nightlight gives off a subtle glow for better nighttime visibility.

PROFILE

Easily installs in place of a regular toilet seat - ready to use within 30 minutes!