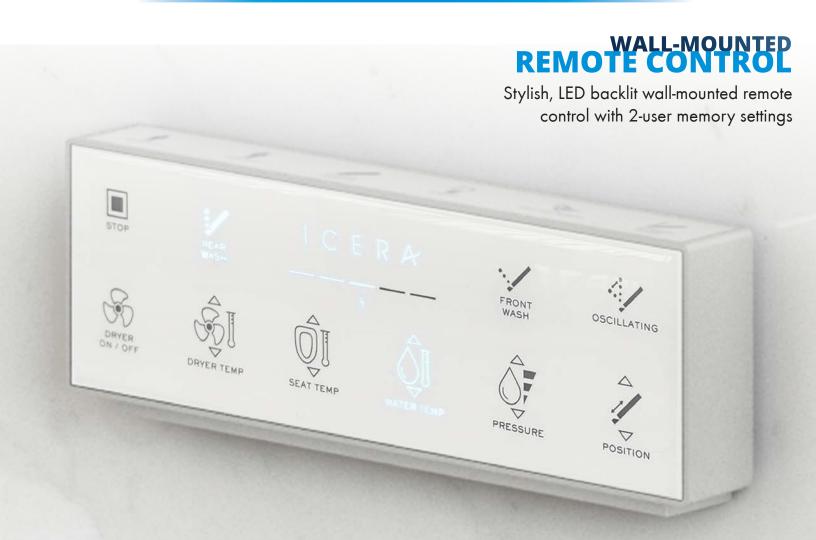

## iWash S-11 Electronic Bidet Seat

- Instant ceramic water heating system unlimited warm water
- Self-cleaning, stainless steel nozzle
- Rear and front wash spray
- Oscillating spray
- Power wash function (enema)
- Adjustable water pressure and temperature
- Adjustable nozzle position
- Heated seat with adjustable temperature
- Warm air dryer
- Built-in deodorizer
- In-bowl LED nightlight
- ECO power-saving mode
- Memory settings saved for 2 users
- Wall-mount remote control with LED backlit buttons
- Installs easily in place of a regular toilet seat
- Fits most standard elongated toilets