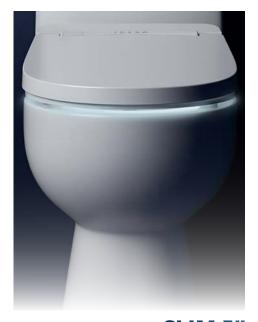

## LOW ENERGY LED NIGHTLIGHT

The in-bowl nightlight gives off a subtle glow for better nighttime visibility.

PROFILE

Easily installs in place of a regular toilet seat - ready to use within 30 minutes!