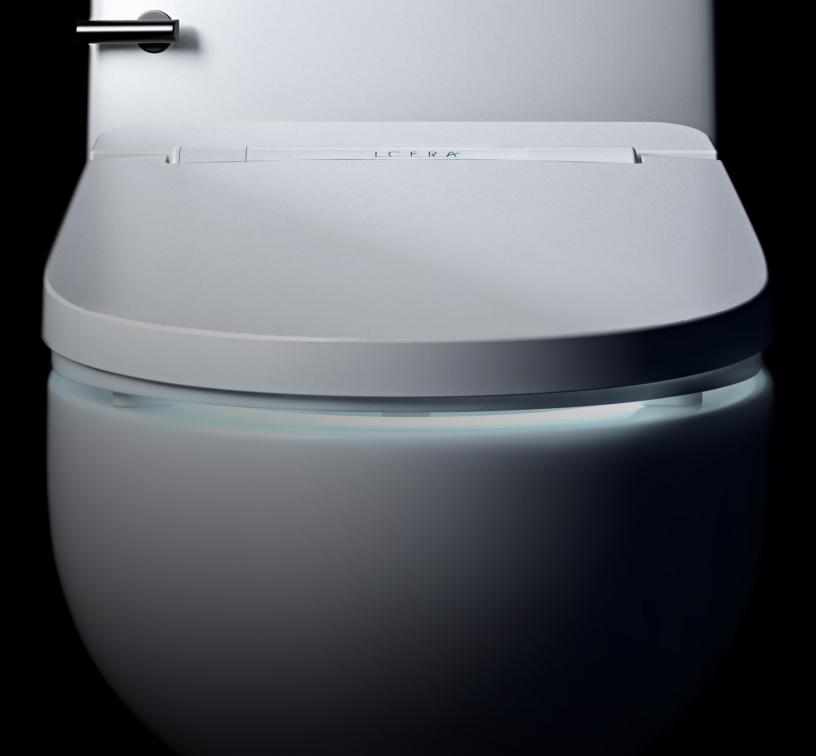

## LOW ENERGY LED NIGHTLIGHT

The in-bowl nightlight gives off a subtle glow for better nighttime visibility.

PROFILE

Easily installs in place of a regular toilet seat - ready to use within 30 minutes!