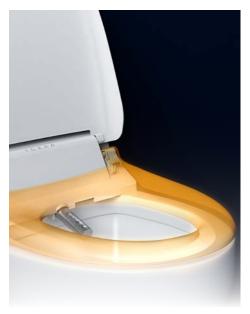

## LOW ENERGY LED NIGHTLIGHT

The in-bowl nightlight gives off a subtle glow for better nighttime visibility.

PROFILE

Easily installs in place of a regular toilet seat - ready to use within 30 minutes!