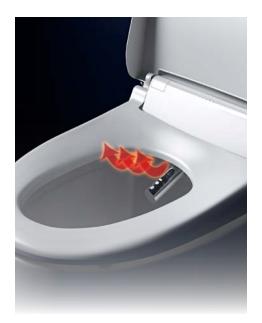

## INTRODUCING THE MANAGEMENT OF THE SECOND SEC

THE NEXT LEVEL OF COMFORT

I C E R A

HEATED SEAT

Experience the luxury of a heated toilet seat - adjust the temperature to find your perfect level of comfort.