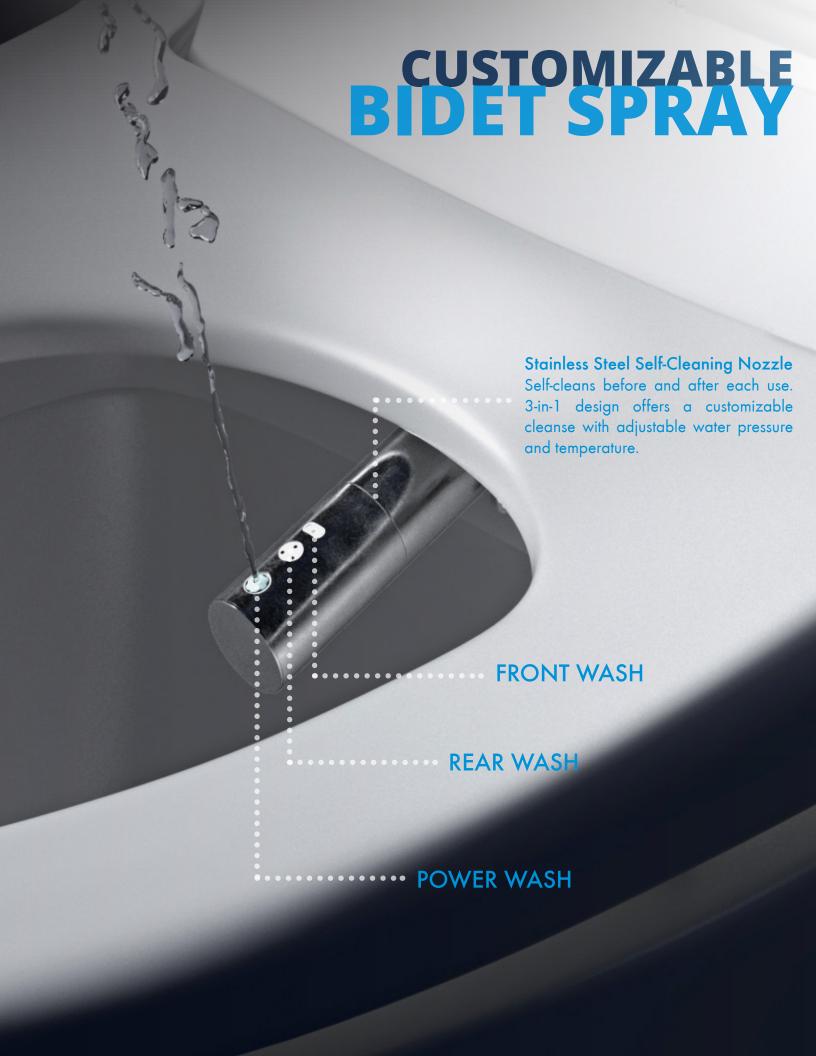

## iWash S-11 Electronic Bidet Seat

- Instant ceramic water heating system unlimited warm water
- Self-cleaning, stainless steel nozzle
- Rear and front wash spray
- Oscillating spray
- Power wash function (enema)
- Adjustable water pressure and temperature
- Adjustable nozzle position
- Heated seat with adjustable temperature
- Warm air dryer
- Built-in deodorizer
- In-bowl LED nightlight
- ECO power-saving mode
- Memory settings saved for 2 users
- Wall-mount remote control with LED backlit buttons
- Installs easily in place of a regular toilet seat
- Fits most standard elongated toilets