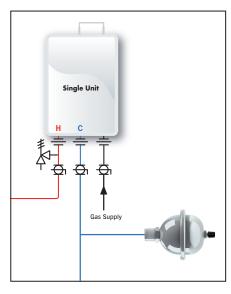

ZEP-1 can be installed below the isolation kit or anywhere on the cold water supply line between the heater and the check valve.