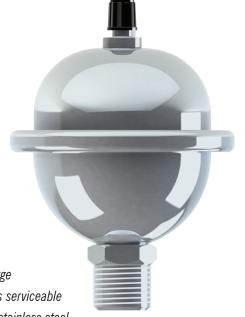

# **ZEP-1** Stainless Steel Expansion Tank

and Shock Arrester for Tankless and POU Water Heaters with 2 gallons or less of total water volume

ZEP-1 was designed to provide maximum protection to the heat exchanger and the piping system on tankless water heaters, relieving problems associated with excess pressure by absorbing any potential increase in pressure within the unit or piping system; this helps prevent potentially costly leaks and repairs.

ZEP-1 can be installed below the isolation kit or anywhere on the cold water supply line between the heater and the check valve.

### unique features:

- Tank has a 50 PSI factory precharge
- Air charge can be adjusted, and is serviceable
- Entire tank is constructed of 304 stainless steel
- ½" NPTM 304 stainless steel connection
- UV resistant and approved for outdoor installation
- Butyl membrane diaphragm
- NSF61 Certified